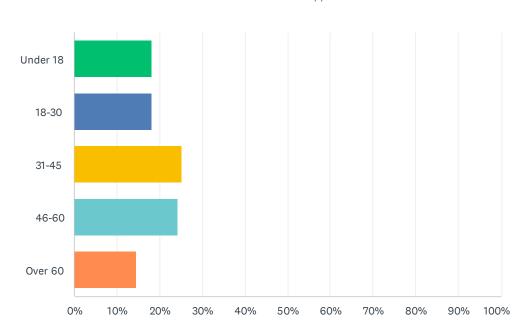

### Q1 What is your age range?

Answered: 111 Skipped: 0

| ANSWER CHOICES         | RESPONSES |    |
|------------------------|-----------|----|
| Under 18               | 18.02%    | 20 |
| 18-30                  | 18.02%    | 20 |
| 31-45                  | 25.23%    | 28 |
| 46-60                  | 24.32%    | 27 |
| Over 60                | 14.41%    | 16 |
| Total Respondents: 111 |           |    |