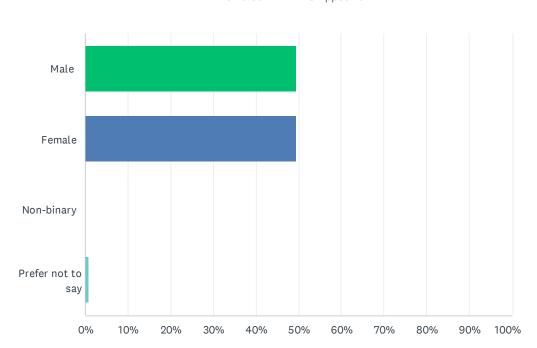

## Q2 What is your gender?

Answered: 111 Skipped: 0

| ANSWER CHOICES         | RESPONSES |    |
|------------------------|-----------|----|
| Male                   | 49.55%    | 55 |
| Female                 | 49.55%    | 55 |
| Non-binary             | 0.00%     | 0  |
| Prefer not to say      | 0.90%     | 1  |
| Total Respondents: 111 |           |    |