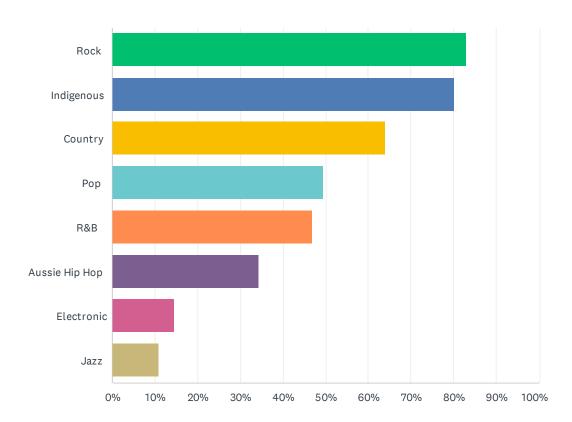

# Q8 What type of music do you enjoy listening to on Waringarri Radio? (Tick as many as you like)

Answered: 111 Skipped: 0

| ANSWER CHOICES         | RESPONSES |    |
|------------------------|-----------|----|
| Rock                   | 82.88%    | 92 |
| Indigenous             | 80.18%    | 89 |
| Country                | 63.96%    | 71 |
| Рор                    | 49.55%    | 55 |
| R&B                    | 46.85%    | 52 |
| Aussie Hip Hop         | 34.23%    | 38 |
| Electronic             | 14.41%    | 16 |
| Jazz                   | 10.81%    | 12 |
| Total Respondents: 111 |           |    |