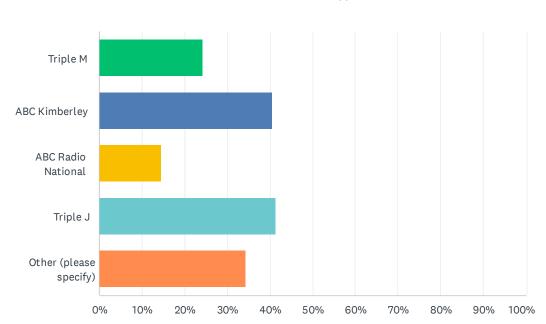

### Q13 What other radio stations do you listen to?

| ANSWER CHOICES         | RESPONSES |    |
|------------------------|-----------|----|
| Triple M               | 24.32%    | 27 |
| ABC Kimberley          | 40.54%    | 45 |
| ABC Radio National     | 14.41%    | 16 |
| Triple J               | 41.44%    | 46 |
| Other (please specify) | 34.23%    | 38 |
| Total Respondents: 111 |           |    |