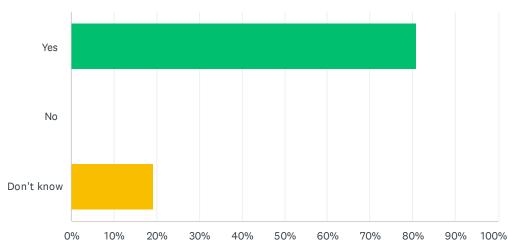

## Q12 Would you say Waringarri Radio has improved its sound in the past 1-2 years?

| ANSWER CHOICES         | RESPONSES |    |
|------------------------|-----------|----|
| Yes                    | 80.91%    | 89 |
| No                     | 0.00%     | 0  |
| Don't know             | 19.09%    | 21 |
| Total Respondents: 110 |           |    |