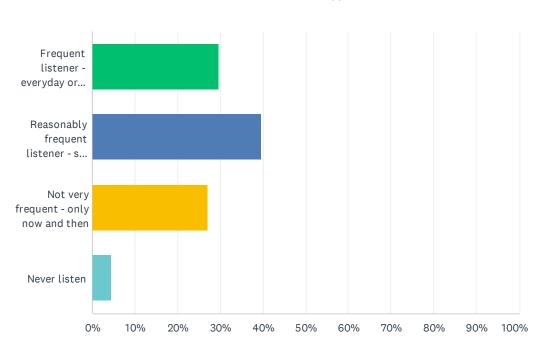

### Q4 How often do you listen on average

Answered: 111 Skipped: 0

| ANSWER CHOICES                                     | RESPONSES |    |
|----------------------------------------------------|-----------|----|
| Frequent listener - everyday or most days          | 29.73%    | 33 |
| Reasonably frequent listener - some hours per week | 39.64%    | 44 |
| Not very frequent - only now and then              | 27.03%    | 30 |
| Never listen                                       | 4.50%     | 5  |
| Total Respondents: 111                             |           |    |