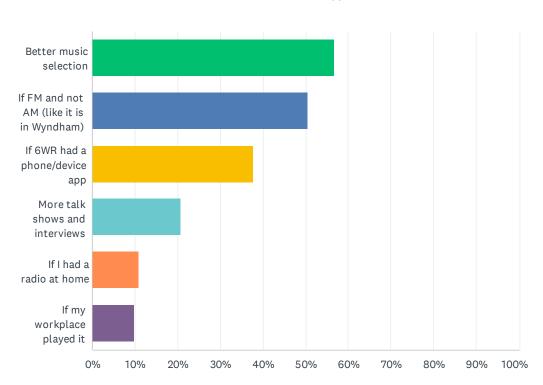

### Q14 What would make you listen to Waringarri Radio more?

Answered: 111 Skipped: 0

| ANSWER CHOICES                           | RESPONSES |    |
|------------------------------------------|-----------|----|
| Better music selection                   | 56.76%    | 63 |
| If FM and not AM (like it is in Wyndham) | 50.45%    | 56 |
| If 6WR had a phone/device app            | 37.84%    | 42 |
| More talk shows and interviews           | 20.72%    | 23 |
| If I had a radio at home                 | 10.81%    | 12 |
| If my workplace played it                | 9.91%     | 11 |
| Total Respondents: 111                   |           |    |