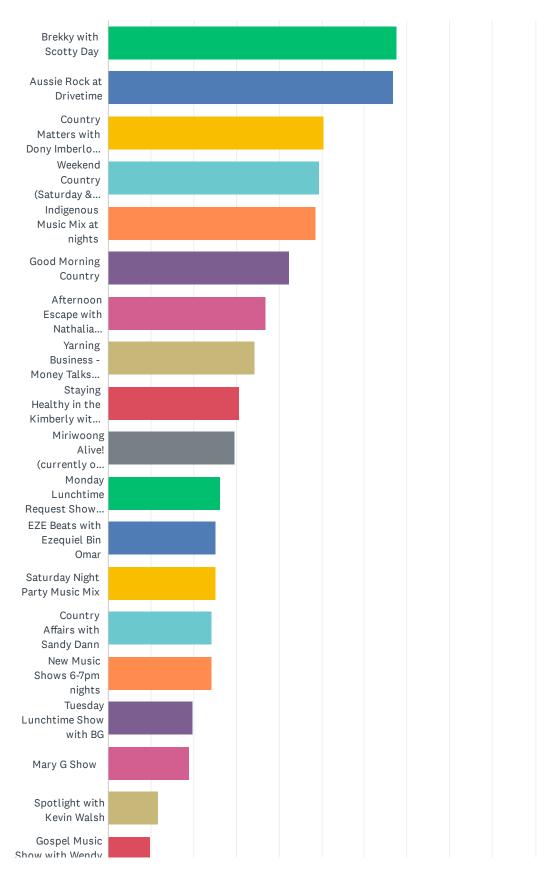

#### Waringarri Radio Listener Survey

| ANSWER CHOICES                                                  | RESPONSES |    |
|-----------------------------------------------------------------|-----------|----|
| Brekky with Scotty Day                                          | 67.57%    | 75 |
| Aussie Rock at Drivetime                                        | 66.67%    | 74 |
| Country Matters with Dony Imberlong (finished in December 2023) | 50.45%    | 56 |
| Weekend Country (Saturday & Sunday mornings)                    | 49.55%    | 55 |
| Indigenous Music Mix at nights                                  | 48.65%    | 54 |
| Good Morning Country                                            | 42.34%    | 47 |
| Afternoon Escape with Nathalia Imberlong                        | 36.94%    | 41 |
| Yarning Business - Money Talks with Natasha Short               | 34.23%    | 38 |
| Staying Healthy in the Kimberly with Nathalia Imberlong         | 30.63%    | 34 |
| Miriwoong Alive! (currently on hold)                            | 29.73%    | 33 |
| Monday Lunchtime Request Show with Matty J                      | 26.13%    | 29 |
| EZE Beats with Ezequiel Bin Omar                                | 25.23%    | 28 |
| Saturday Night Party Music Mix                                  | 25.23%    | 28 |
| Country Affairs with Sandy Dann                                 | 24.32%    | 27 |
| New Music Shows 6-7pm nights                                    | 24.32%    | 27 |
| Tuesday Lunchtime Show with BG                                  | 19.82%    | 22 |
| Mary G Show                                                     | 18.92%    | 21 |
| Spotlight with Kevin Walsh                                      | 11.71%    | 13 |
| Gospel Music Show with Wendy Buttle                             | 9.91%     | 11 |
| Gospel Hour with Daniel Faricy                                  | 9.91%     | 11 |
| Other (please specify)                                          | 0.90%     | 1  |
| Total Respondents: 111                                          |           |    |
|                                                                 |           |    |