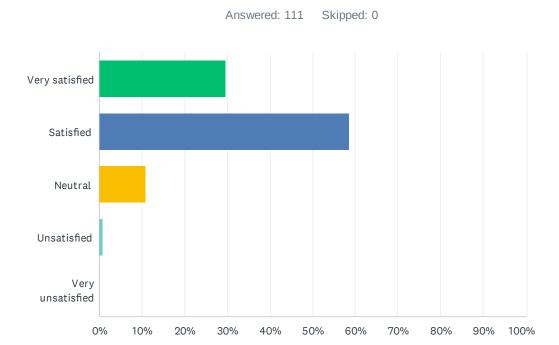

### Q11 How satisfied are you with the content on Waringarri Radio?

| ANSWER CHOICES   | RESPONSES |     |
|------------------|-----------|-----|
| Very satisfied   | 29.73%    | 33  |
| Satisfied        | 58.56%    | 65  |
| Neutral          | 10.81%    | 12  |
| Unsatisfied      | 0.90%     | 1   |
| Very unsatisfied | 0.00%     | 0   |
| TOTAL            |           | 111 |