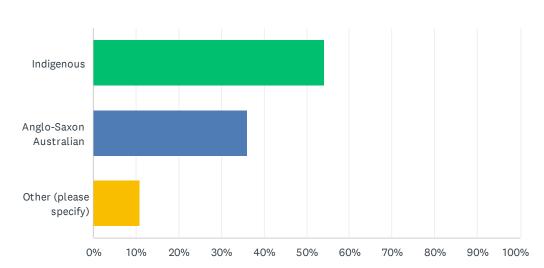

### Q3 Your cultural background

Answered: 111 Skipped: 0

| ANSWER CHOICES         | RESPONSES |    |
|------------------------|-----------|----|
| Indigenous             | 54.05%    | 60 |
| Anglo-Saxon Australian | 36.04%    | 40 |
| Other (please specify) | 10.81%    | 12 |
| Total Respondents: 111 |           |    |