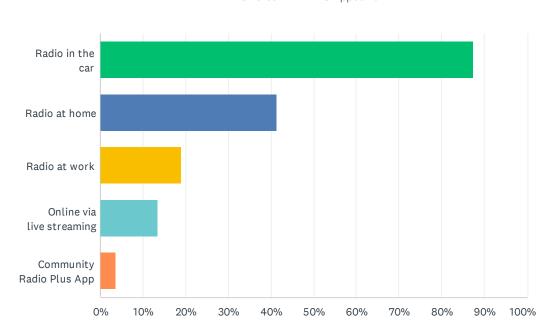

### Q6 How do you usually listen to Waringarri Radio?

| ANSWER CHOICES            | RESPONSES |    |
|---------------------------|-----------|----|
| Radio in the car          | 87.39%    | 97 |
| Radio at home             | 41.44%    | 46 |
| Radio at work             | 18.92%    | 21 |
| Online via live streaming | 13.51%    | 15 |
| Community Radio Plus App  | 3.60%     | 4  |
| Total Respondents: 111    |           |    |